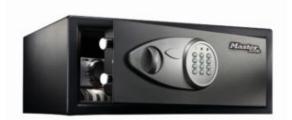

## **SECURITY SAFE LARGE X075**

Ideal for use with most laptops, power cord access included

- 1.2mm solid steel electrically welded body
- 3mm thick door fitted with double bitted key lock
- Electronic locking with key override\*
- Twin 15mm dia. steel locking bolts
- Carpeted floor to protect valuables from damage
- Base fixing bolts included
- \* 4 x AA alkaline batteries required (not included)

## SECURITY SAFE LARGE X075